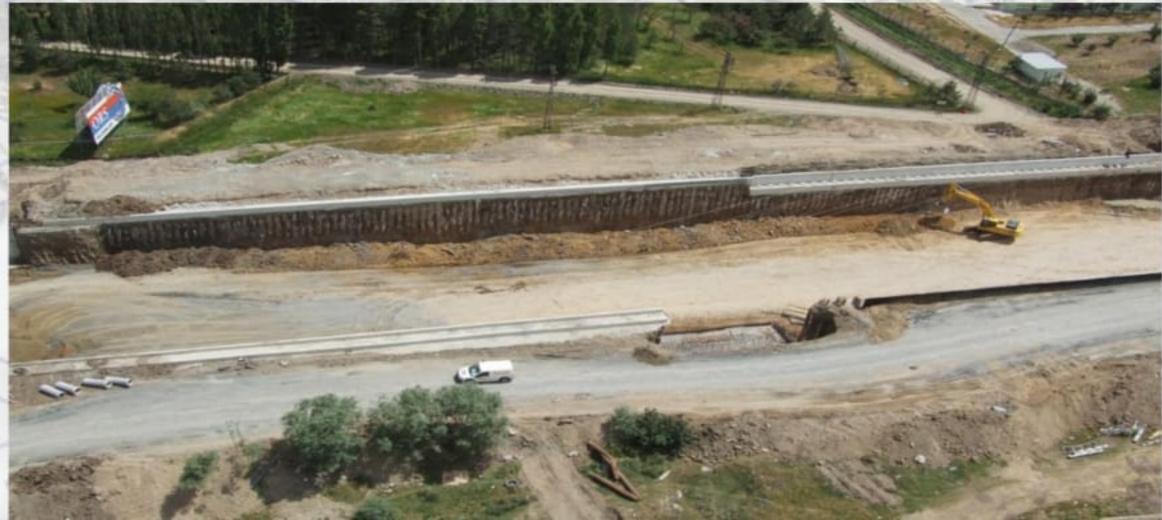

### THE PROTOCOL ROAD OF ANKARA

ANKARA HIGHWAY TO AIRPORT INCLUDE 8 BRIDGES THE PROJECT BELONGS TO THE ANKARA BÜYÜKŞE-HIR BELEDİYESİ - ANKARA WITH 15 KM AREA

#### THE PROTOCOL ROAD OF ANKARA