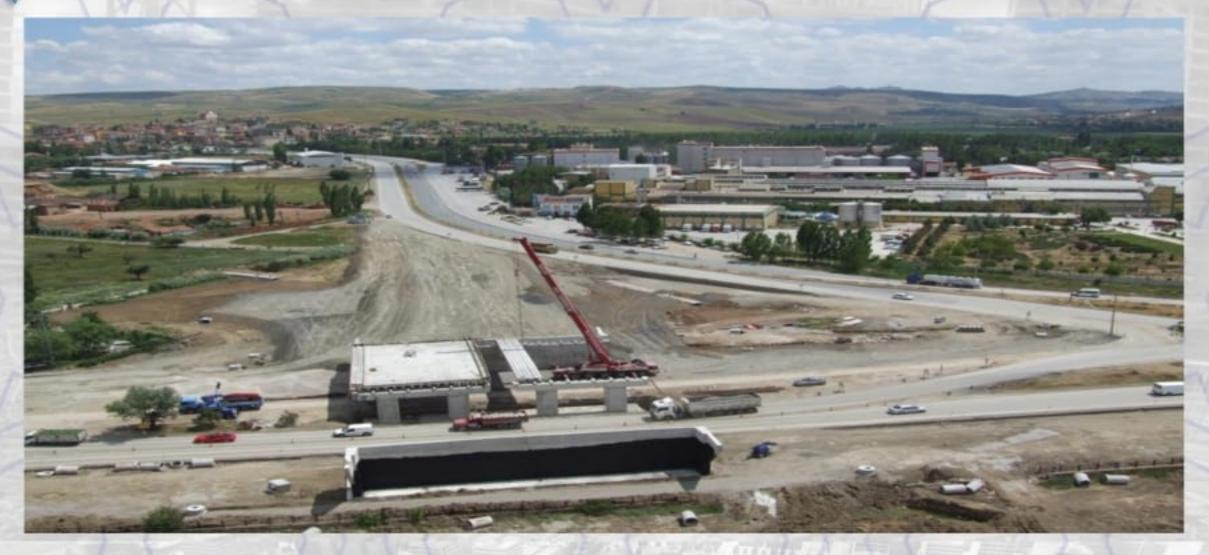

### THE PROTOCOL ROAD OF ANKARA

ANKARA HIGHWAY TO AIRPORT INCLUDE 8 BRIDGES THE PROJECT BELONGS TO THE ANKARA BÜYÜKŞE-HIR BELEDİYESİ - ANKARA WITH 15 KM AREA

#### THE PROTOCOL ROAD OF ANKARA