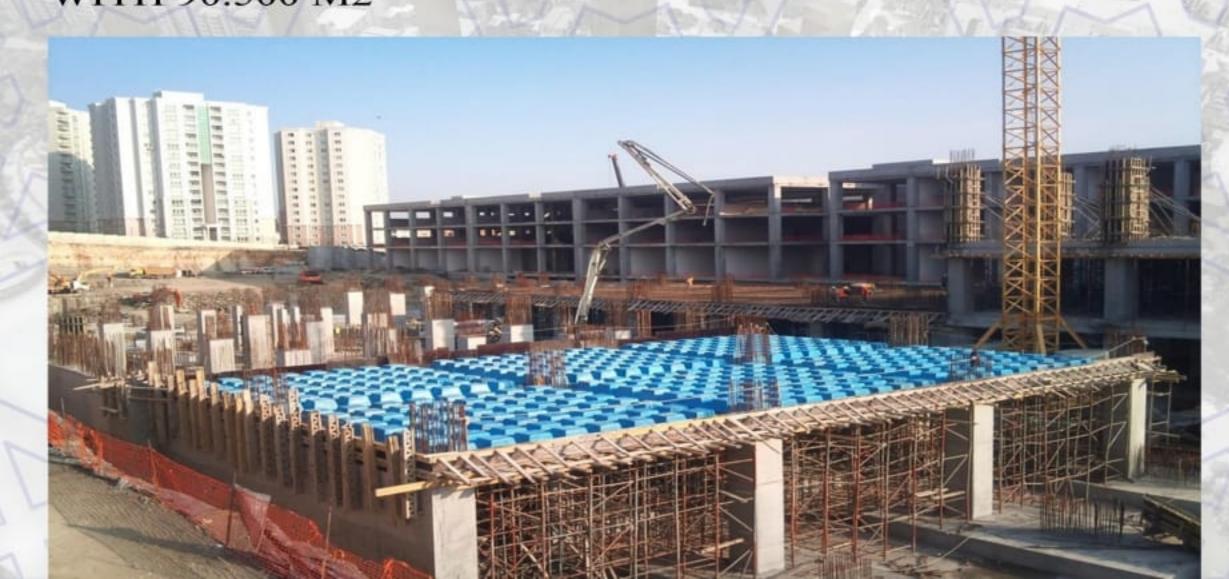

#### HESKOOP İŞ MODERN TRADE CENTER

THE PROJECT BELONGS TO THE SINPAŞ - ISTANBUL WITH 90.500 M2