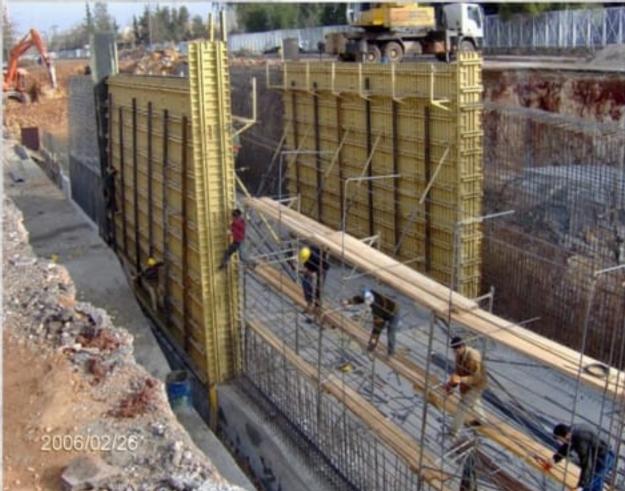

#### MARMARY PROJESI - CR1 RAILWAY WITH BRIDGES THE PROJECT BELONGS TO THE DLH -GEBZE WITH 180 MT