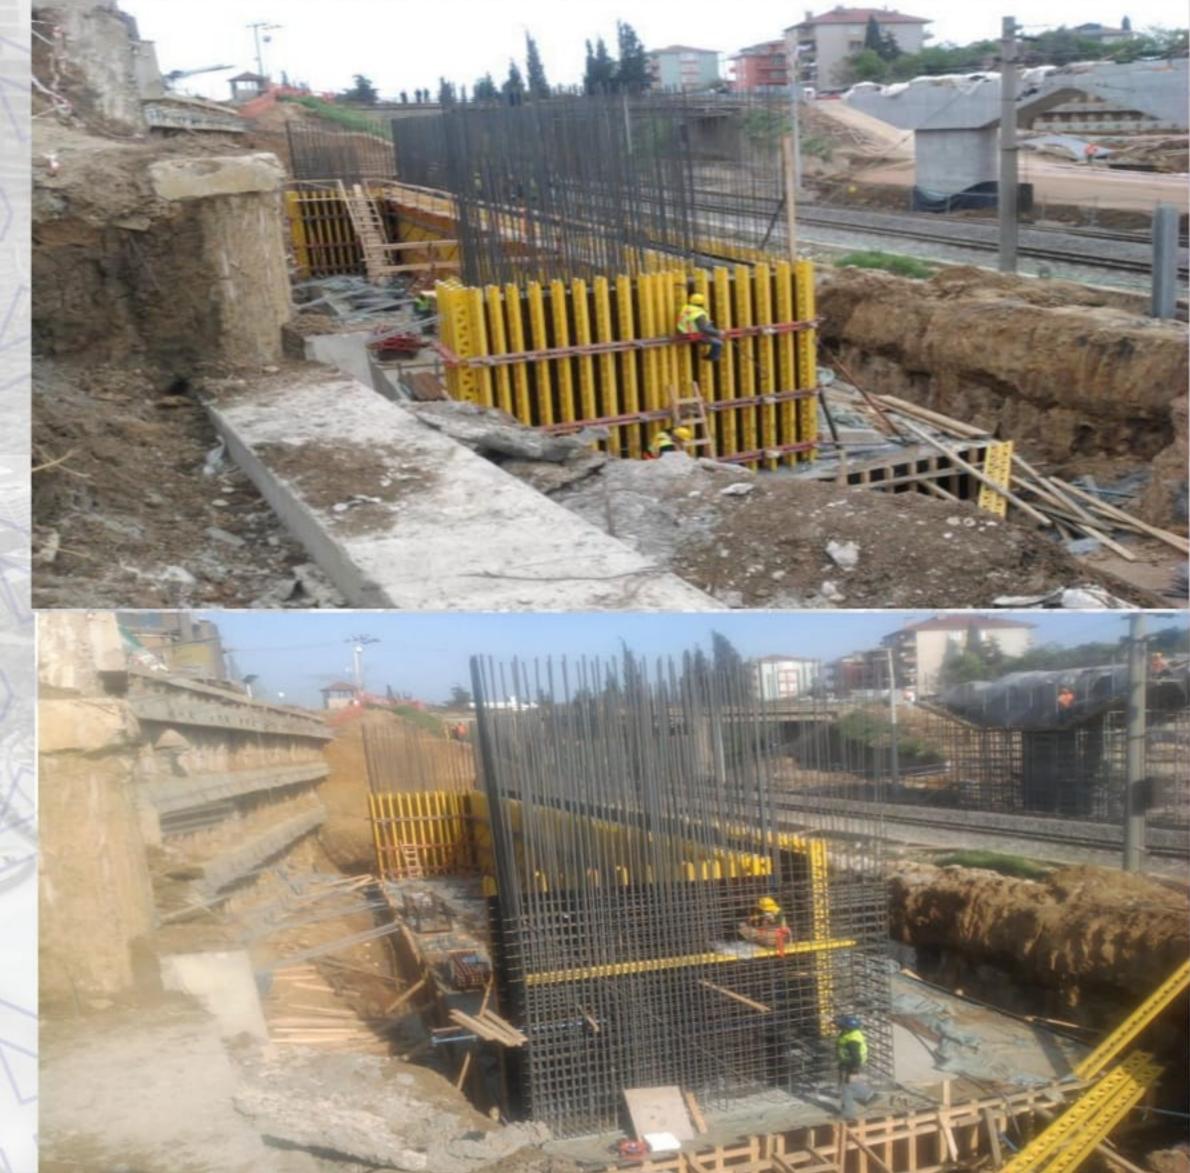

### Marmaray Rail System Anatolian Side 35 km İSTANBUL

### Marmaray Rail System Anatolian Side 35 km İSTANBUL

W

0.67

IÌF