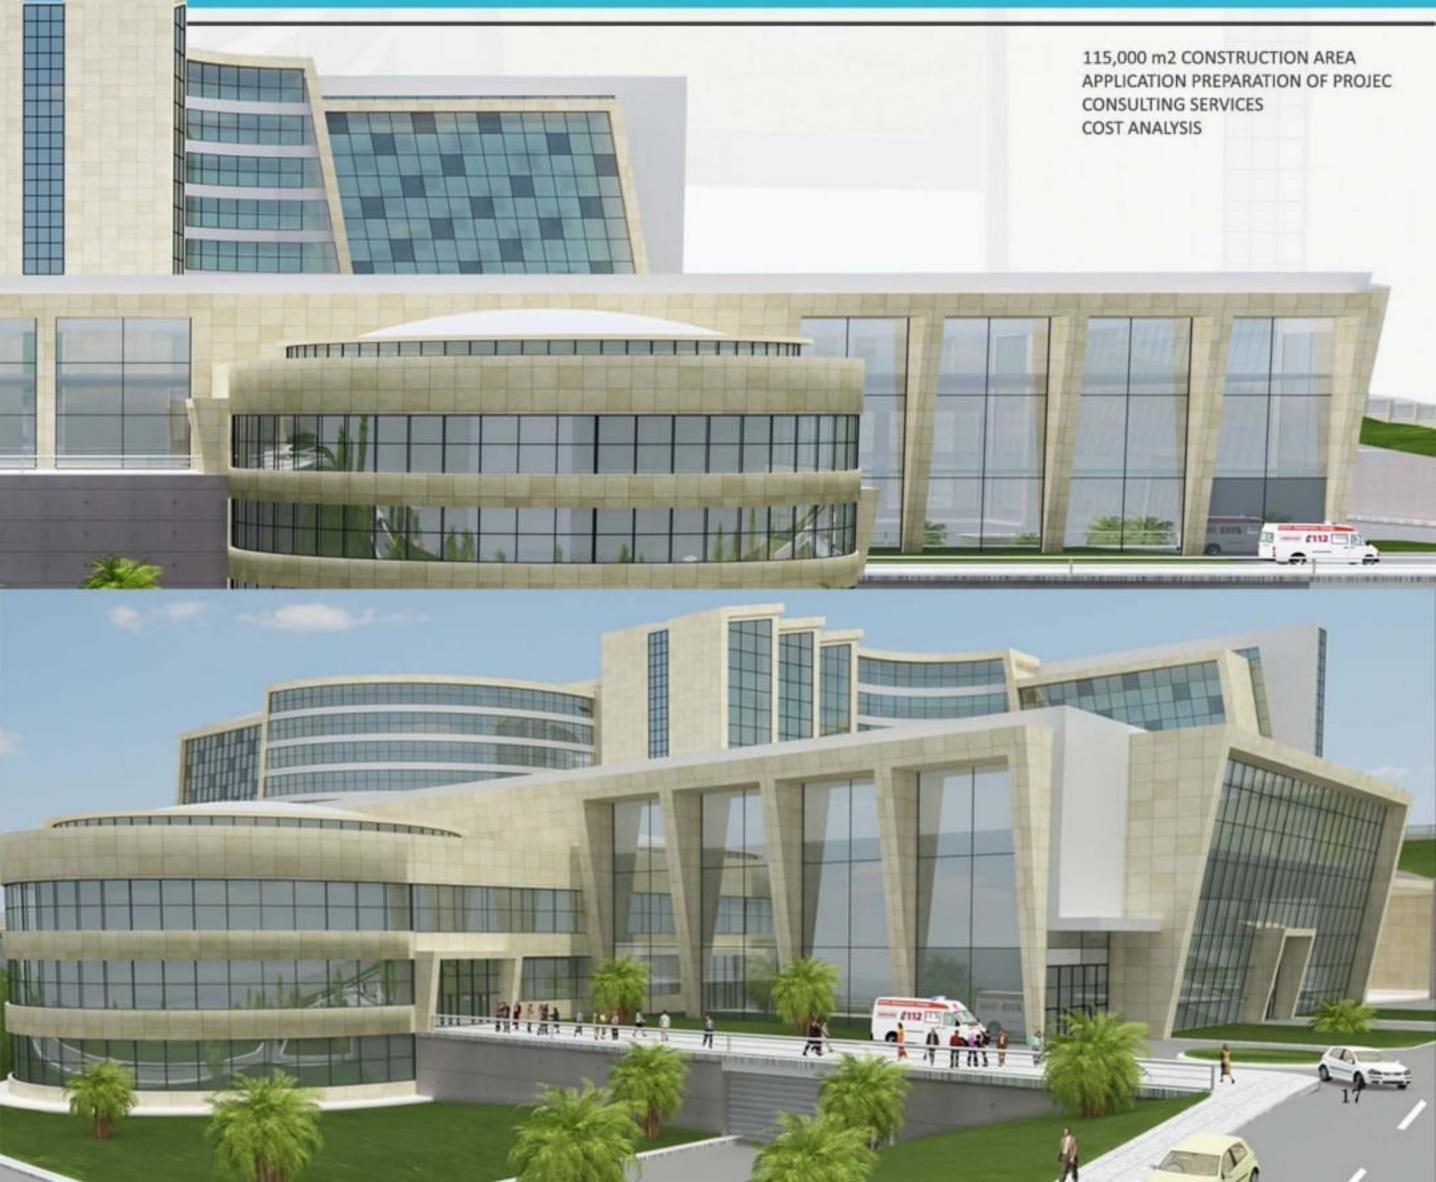

#### TOPLAM İNŞAAT ALANI :297.000 m²

Avan projelerinin hazırlanması
Metraj

- Teknik şartnamelerin hazırlanması Hastane genel hastane, onkoloji hastane, kvc hastane ve ruh sağlığı hastanesi olarak farklı bloklarla tasarlanmış.Ortada ortak kullanımlı teşhis ve tedavi ünitelerini barındıran bir binadır.

Arazi eğimi kullanılarak, binanın farklı fonksiyonlarına göre ayrı girişler verilmiştir. Bunlar genel hastane, kvc ve onkoloji hastanesi,ruh sağlığı hastanesi, idare, acil servis, diyaliz üniteleri, kemoterapi, doğrusal hızlanırıcı ve iyot tedavi üniteleridir.Laboratuvar ve eczane için özel servis girişi ayrılmıştır.Teknik ünitelerin tümü bir araya toplanıp özel servis girişleriyle hastaneden koparılmıştır.