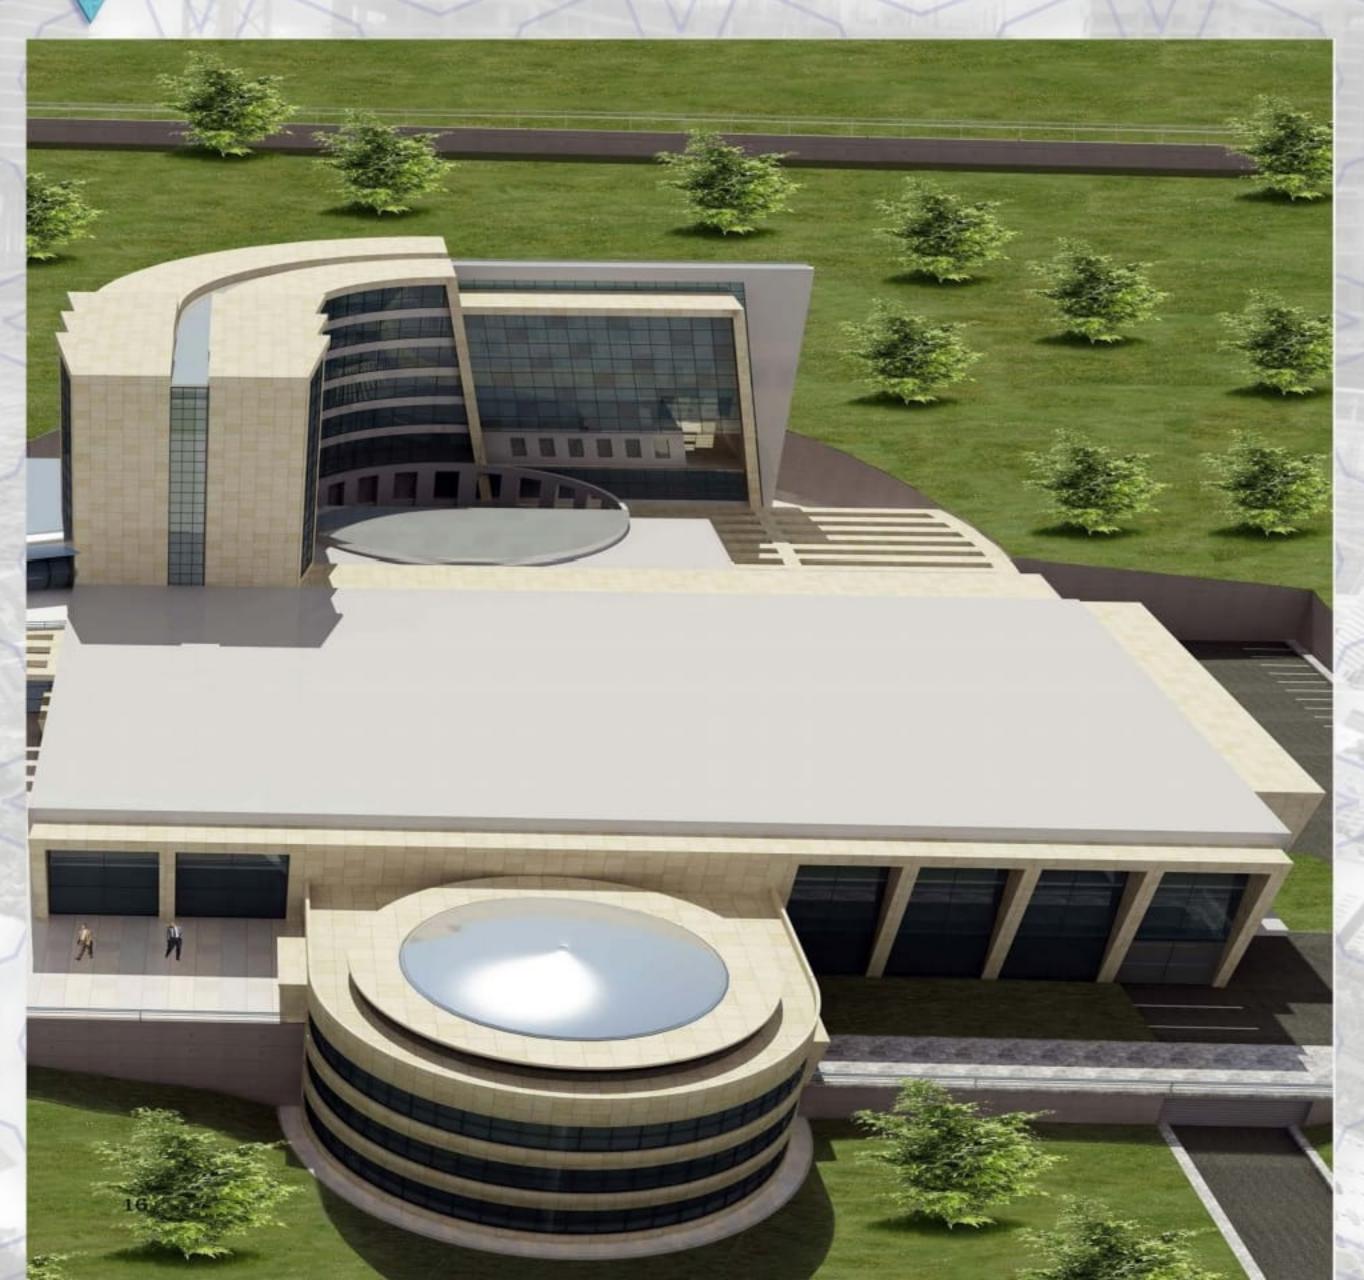

#### TOPLAM İNŞAAT ALANI :297.000 m²

Avan projelerinin hazırlanması
Metraj

- Teknik şartnamelerin hazırlanması Hastane genel hastane, onkoloji hastane, kvc hastane ve ruh sağlığı hastanesi olarak farklı bloklarla tasarlanmış.Ortada ortak kullanımlı teşhis ve tedavi ünitelerini barındıran bir binadır.

Arazi eğimi kullanılarak, binanın farklı fonksiyonlarına göre ayrı girişler verilmiştir. Bunlar genel hastane, kvc ve onkoloji hastanesi,ruh sağlığı hastanesi, idare, acil servis, diyaliz üniteleri, kemoterapi, doğrusal hızlanırıcı ve iyot tedavi üniteleridir.Laboratuvar ve eczane için özel servis girişi ayrılmıştır.Teknik ünitelerin tümü bir araya toplanıp özel servis girişleriyle hastaneden koparılmıştır.