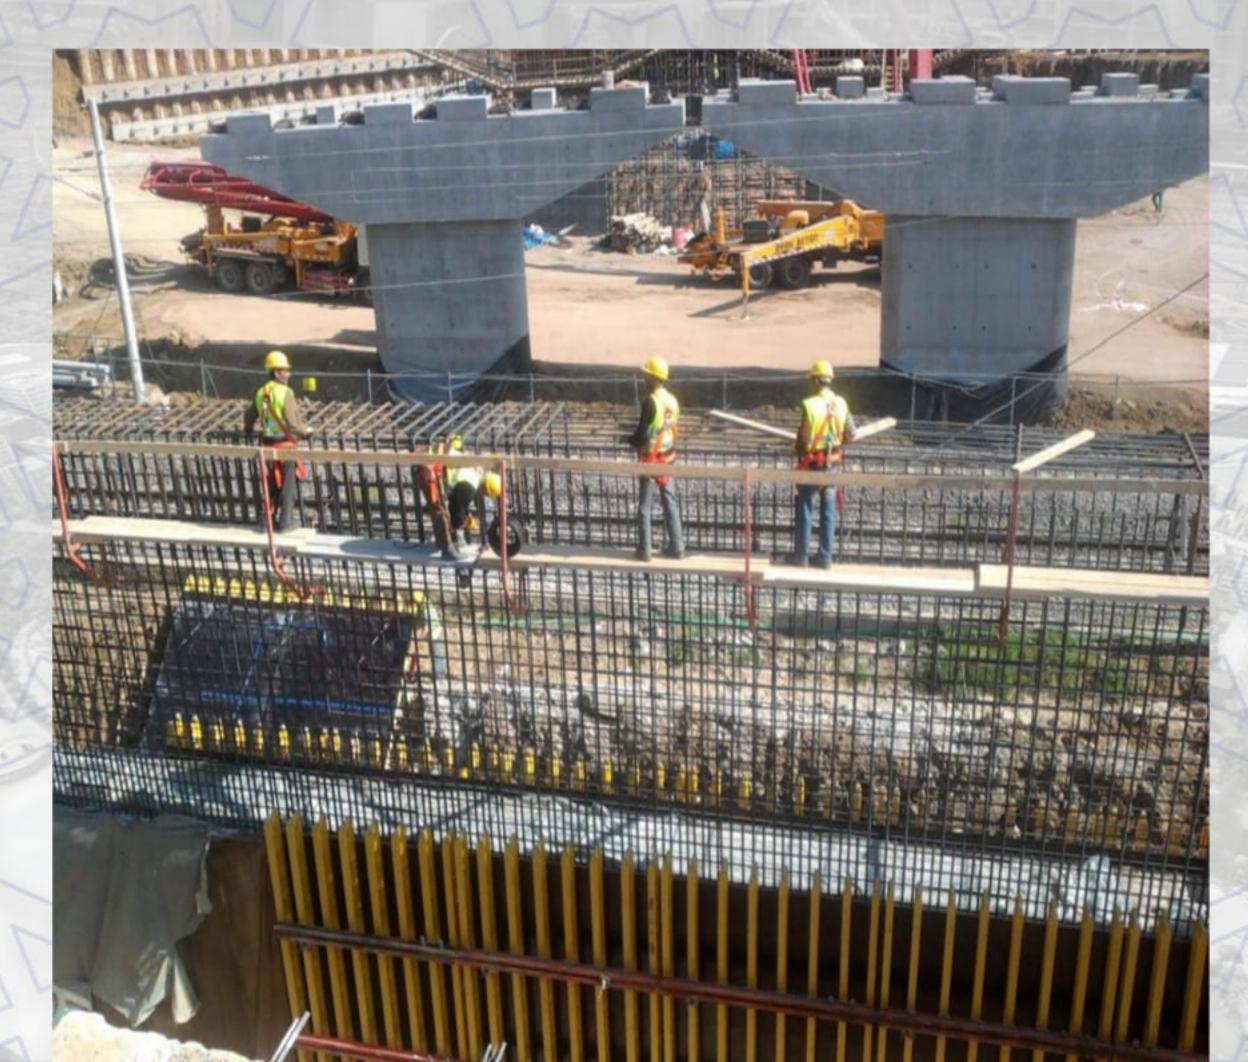

### Marmaray Rail System Anatolian Side 35 km İSTANBUL

### Marmaray Rail System Anatolian Side 35 km İSTANBUL

W

0.67

IÌF