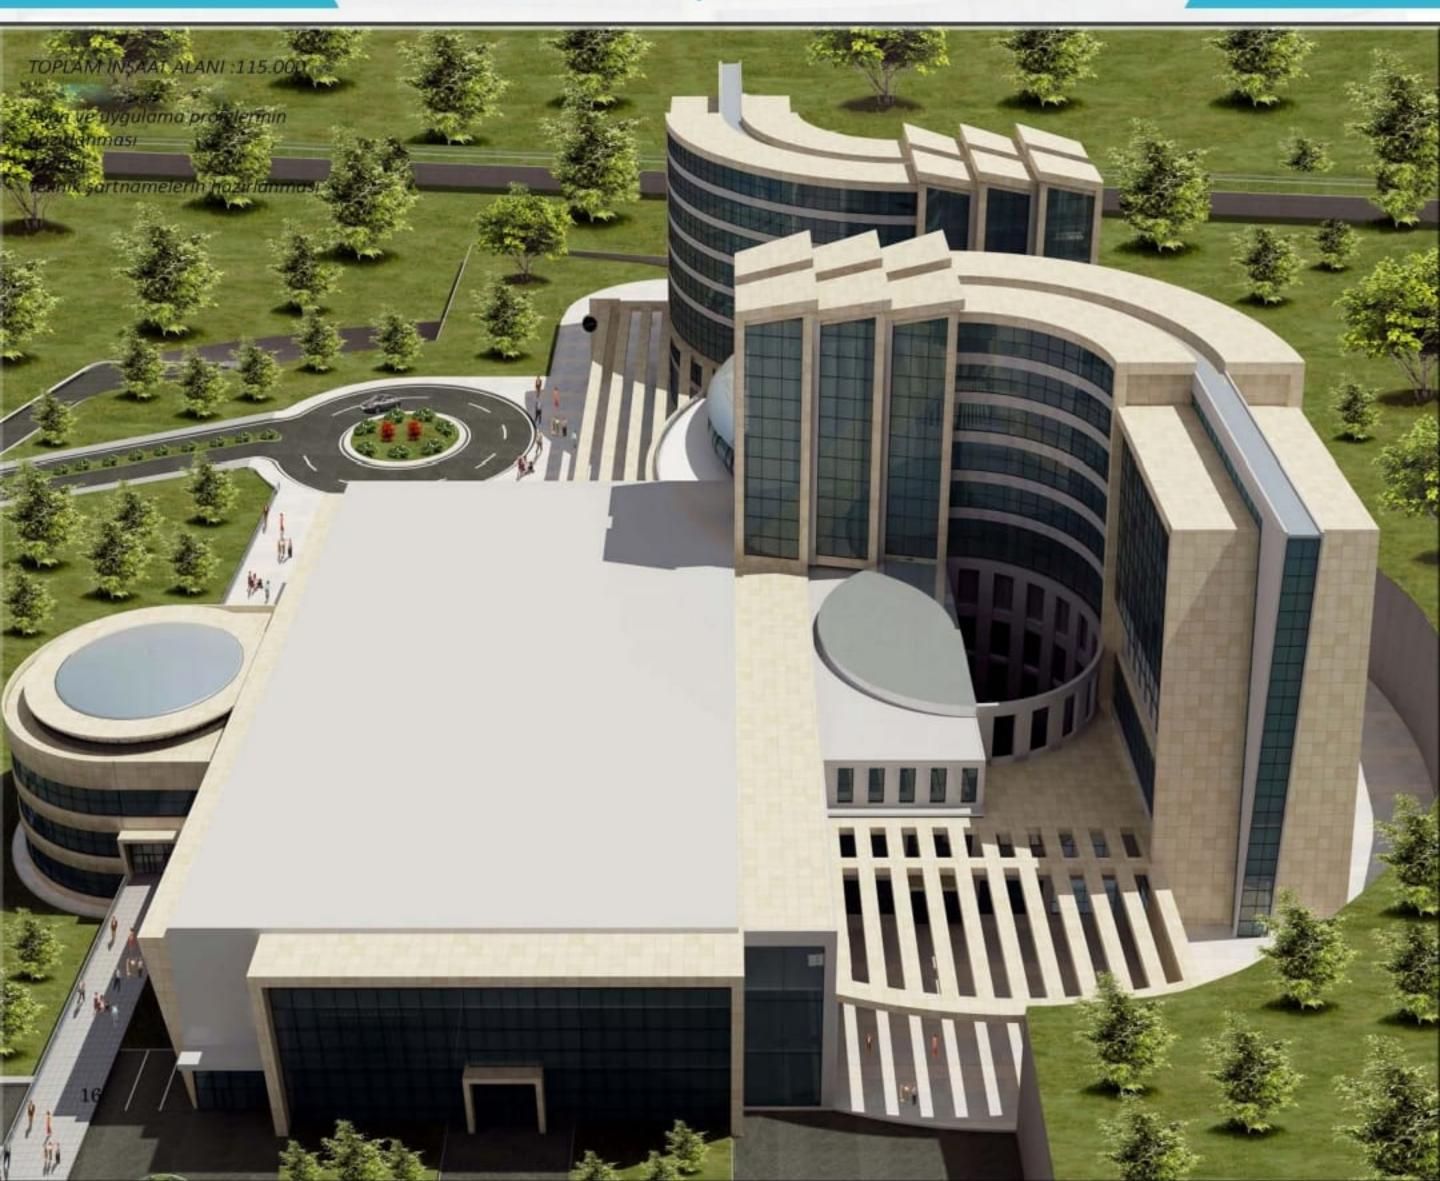

#### TOPLAM İNŞAAT ALANI :297.000 m²

Avan projelerinin hazırlanması
Metraj

- Teknik şartnamelerin hazırlanması Hastane genel hastane, onkoloji hastane, kvc hastane ve ruh sağlığı hastanesi olarak farklı bloklarla tasarlanmış.Ortada ortak kullanımlı teşhis ve tedavi ünitelerini barındıran bir binadır.

Arazi eğimi kullanılarak, binanın farklı fonksiyonlarına göre ayrı girişler verilmiştir. Bunlar genel hastane, kvc ve onkoloji hastanesi,ruh sağlığı hastanesi, idare, acil servis, diyaliz üniteleri, kemoterapi, doğrusal hızlanırıcı ve iyot tedavi üniteleridir.Laboratuvar ve eczane için özel servis girişi ayrılmıştır.Teknik ünitelerin tümü bir araya toplanıp özel servis girişleriyle hastaneden koparılmıştır.