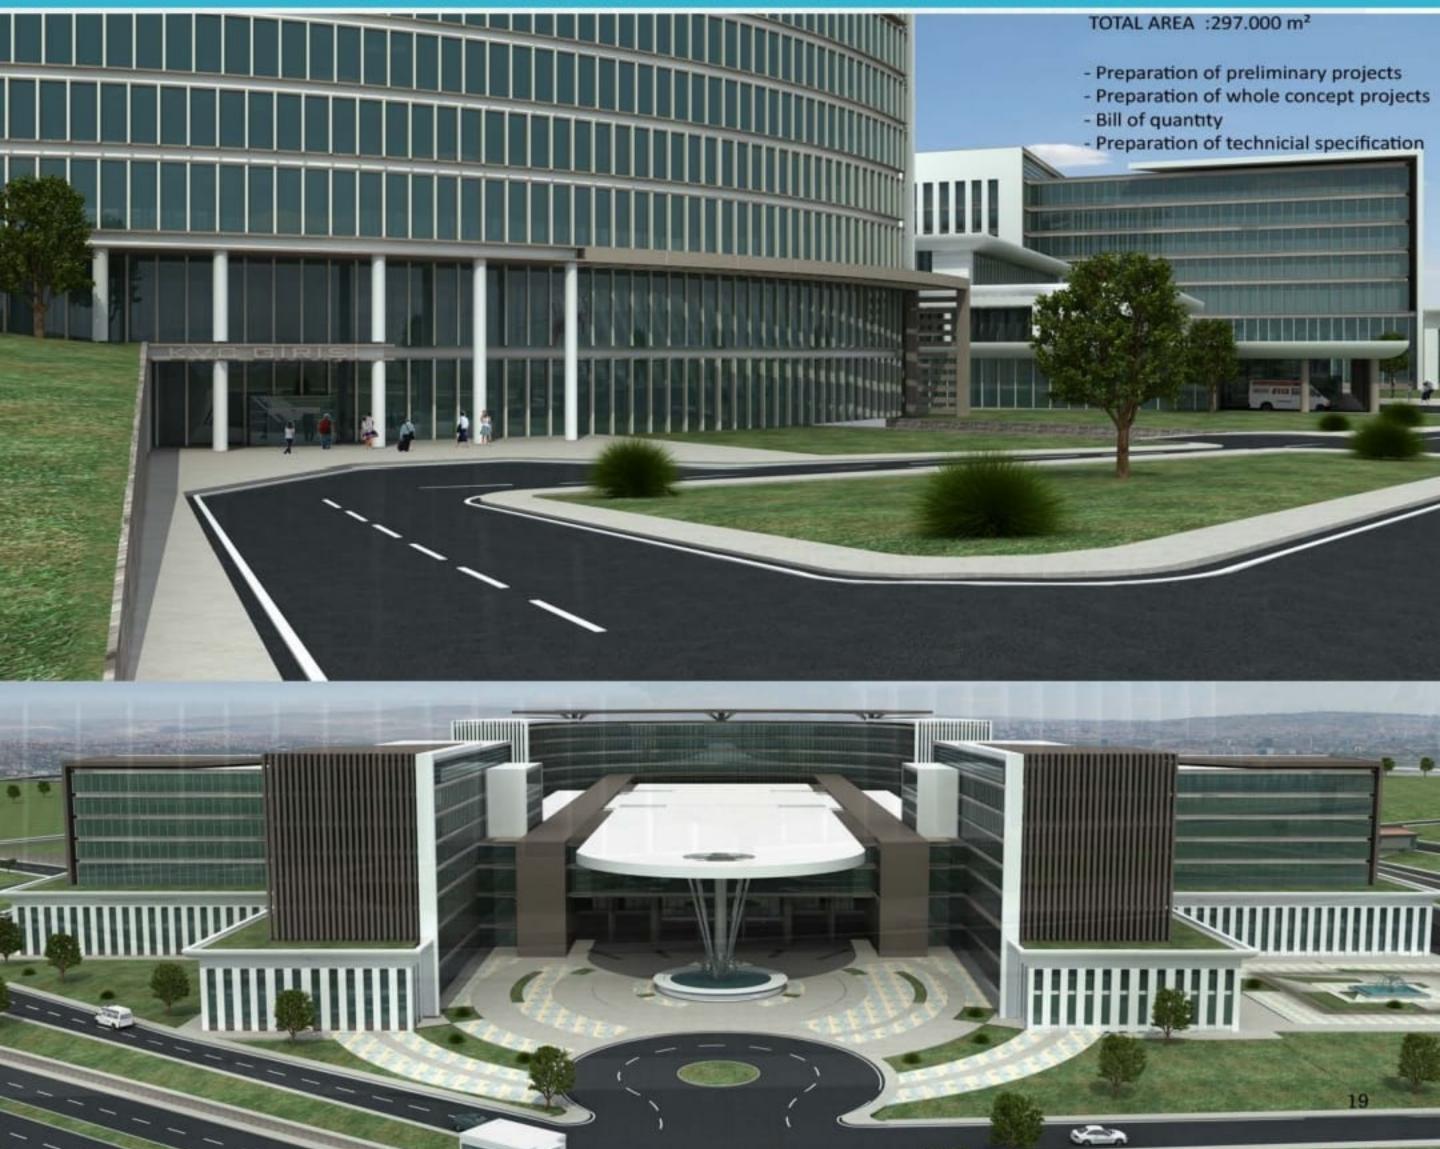

#### TOPLAM İNŞAAT ALANI :297.000 m²

Avan projelerinin hazırlanması
Metraj

- Teknik şartnamelerin hazırlanması Hastane genel hastane, onkoloji hastane, kvc hastane ve ruh sağlığı hastanesi olarak farklı bloklarla tasarlanmış.Ortada ortak kullanımlı teşhis ve tedavi ünitelerini barındıran bir binadır.

Arazi eğimi kullanılarak, binanın farklı fonksiyonlarına göre ayrı girişler verilmiştir. Bunlar genel hastane, kvc ve onkoloji hastanesi,ruh sağlığı hastanesi, idare, acil servis, diyaliz üniteleri, kemoterapi, doğrusal hızlanırıcı ve iyot tedavi üniteleridir.Laboratuvar ve eczane için özel servis girişi ayrılmıştır.Teknik ünitelerin tümü bir araya toplanıp özel servis girişleriyle hastaneden koparılmıştır.