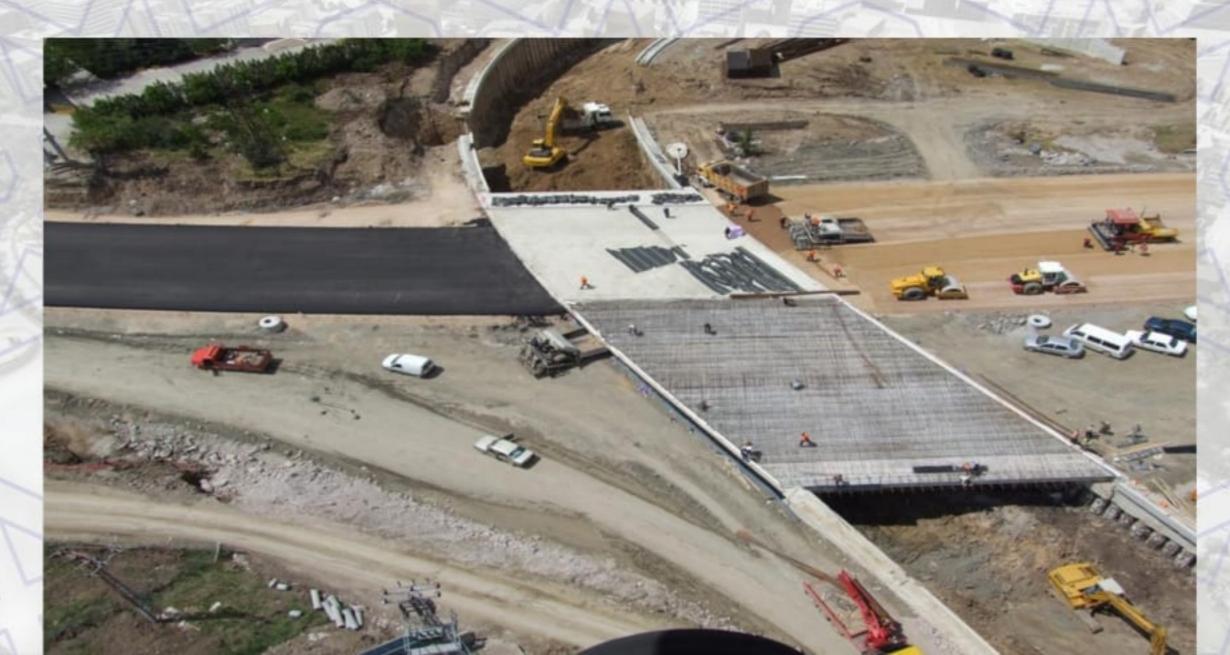

### THE PROTOCOL ROAD OF ANKARA

ANKARA HIGHWAY TO AIRPORT INCLUDE 8 BRIDGES THE PROJECT BELONGS TO THE ANKARA BÜYÜKŞE-HIR BELEDİYESİ - ANKARA WITH 15 KM AREA

#### THE PROTOCOL ROAD OF ANKARA