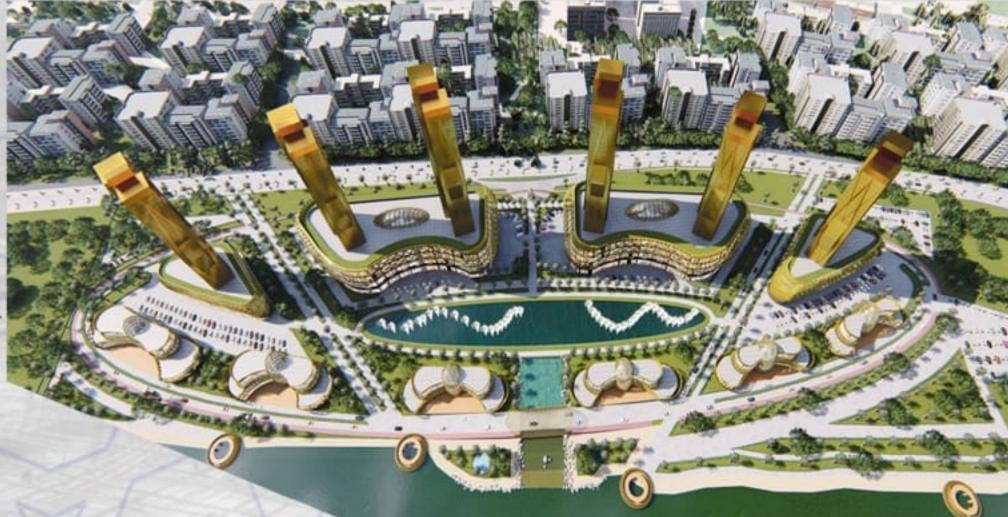

#### **GOLDEN TOWER PROJECT**

THE PROJECT INCLUDE 6 TOWERS WITH DIFFERENT HIGHS AND DIFFERENT FUNCTIONS : 3 HOTELS ,1 OFFICE BUILDING ,2 RESIDENCE ,MALL,6 RESTURANT & CAFE BY THE BANK ELEVATION ,LAKE WITH DANCING FOUNTAIN ,OPEN AREA,RUNNING PATH AND AUTO PARKING . THE BUILT UP AREA= 22,200 m2 THE LAKE AREA = 7,800 m2 OPEN AREA = 96,200 m2 (INCLUDE AUTO PARKING ,GREEN AREA AND ROADS)